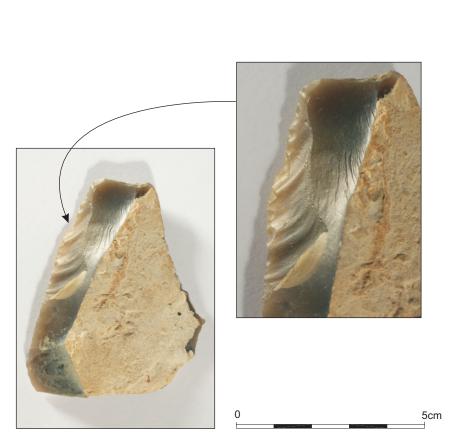

Plate 5: Worked flint from grab sample CG6

Plate 6: Worked flint from grab sample CG6

|                       | This material is for client report only © Wessex Archaeology. No unauthorised reproduction. |                                                                   |                  |     |
|-----------------------|---------------------------------------------------------------------------------------------|-------------------------------------------------------------------|------------------|-----|
|                       | Date:                                                                                       | 15/07/09                                                          | Revision Number: | 0   |
| Wessex<br>Archaeology | Scale:                                                                                      | 1:1                                                               | Illustrator:     | КЈВ |
|                       | Path:                                                                                       | W:\Projects\70751\Drawing Office\Report Figs\Data review\09-07-09 |                  |     |