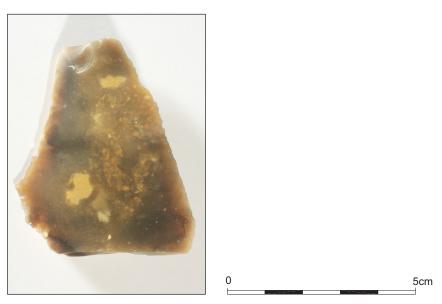

Plate 5: Worked flint from grab sample CG6

Plate 6: Worked flint from grab sample CG6

|                       | This material is for client report only © Wessex Archaeology. No unauthorised reproduction. |                                                                   |                  |     |
|-----------------------|---------------------------------------------------------------------------------------------|-------------------------------------------------------------------|------------------|-----|
|                       | Date:                                                                                       | 15/07/09                                                          | Revision Number: | 0   |
| Wessex<br>Archaeology | Scale:                                                                                      | 1:1                                                               | Illustrator:     | КЈВ |
|                       | Path:                                                                                       | W:\Projects\70751\Drawing Office\Report Figs\Data review\09-07-09 |                  |     |